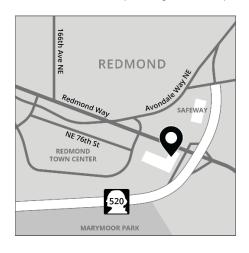

# Overlake Medical Imaging (Overlake Center)

**Address**: 5708 E Lake Sammamish Pkwy SE, Suite 100 Issaquah, WA 98027

Shares a building with Overlake Clinics - Urgent Care. Located behind Issaquah Cedar & Lumbar in the same parking lot as 24-Hour Fitness.