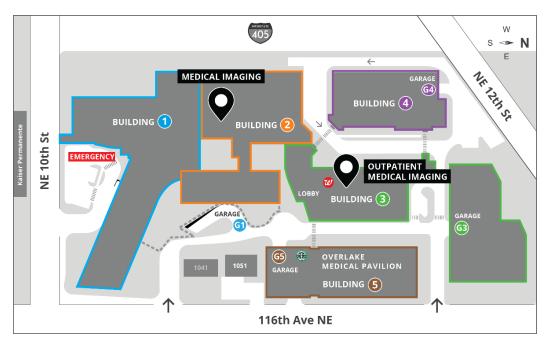

## **Overlake Medical Imaging (Creekside Crossing)**

Address: 17209 Redmond Way, Redmond, WA 98052

Shares a building with Overlake Clinics - Urgent Care in Redmond. Located directly across the street from Safeway and Panera Bread, in the same parking lot as Papa Murphy's.